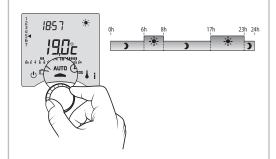

#### **AUTO**

Turn the selector dial to AUTO. Your thermostat follows the programme.

Depending on the configuration during installation, your device will constantly display the temperature setting or the room temperature. To change these settings, refer to the »installation guide » or contact your installation engineer.

## Exemple: Comfort from 6:00 to 8:00 and from 17:00 to 23:00

## PROG x1

Setback period Press until 06.00.

08:00 Q6:00 Comfort period Press •until 08.00.

1700

back of the device.

hour, or quarter-hour stages.

The programme may be weekly (PROGx7) or daily

(PROGx1). This choice is made using the switch on the