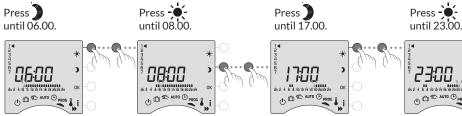

## Exemple: Comfort from 6:00 to 8:00 and from 17:00 to 23:00

## PROG x1

Setback period Press until 06.00.

08:00 Q6:00 Comfort period Press •until 08.00.

1700

back of the device.

hour, or quarter-hour stages.

The programme may be weekly (PROGx7) or daily

(PROGx1). This choice is made using the switch on the