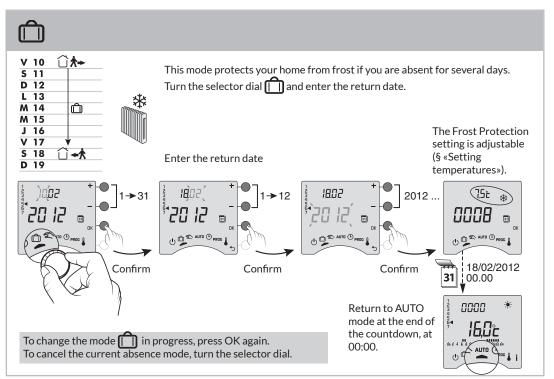

# **Set-point Temperature Setting**

This mode is used to choose a set-point temperature that remains constant. Turn the selector dial to 2.

To cancel the current manual mode, turn the selector dial.