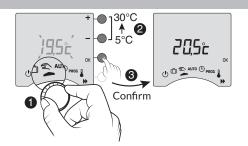

# **Set-point Temperature Setting**

This mode is used to choose a set-point temperature that remains constant. Turn the selector dial to 2.

To cancel the current manual mode, turn the selector dial.