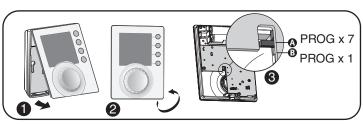

## PROG x1

Setback period Press until 06.00.

08:00 Q6:00 Comfort period Press •until 08.00.

1700

back of the device.

hour, or quarter-hour stages.

The programme may be weekly (PROGx7) or daily

(PROGx1). This choice is made using the switch on the

This programming can also be done in one-hour, half-

«installation guide» or contact your installation engineer.

If you wish to change these settings, refer to the

2300

on day 1 (Monday) and at 00:00. 1: Monday,