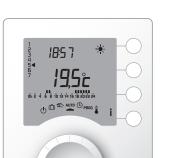

### TYBOX 117 - 127 - 137 - 147 - 157

www.deltadore.com

Important product information (4)

( > 5s Press time

Room temperature

Set-point temperature

**PROG** Daily programming **x1** 

PROG Weekly programming

#### Information button

In AUTO mode, pressing the i button displays the room temperature or the temperature setting, depending on the configuration during installation.