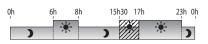

# Override

In automatic mode, manual override can be used to switch from Comfort to Economy (or vice versa) until the next change of programme

E.g.: it is 15:30 and you would like to switch to Comfort mode before the set time (17:00).

## Exemple: Comfort from 6:00 to 8:00 and from 17:00 to 23:00