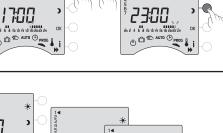

## PROG x1

Setback period Press until 06.00.

08:00 Q6:00 Comfort period Press •until 08.00.

1700

back of the device.

hour, or quarter-hour stages.

The programme may be weekly (PROGx7) or daily

(PROGx1). This choice is made using the switch on the