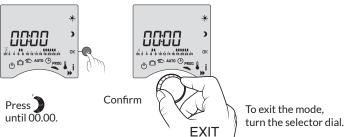

- 7: Sunday,

2. Check your program Press to check the Comfort and Economy periods you have created. Press OK to check the next day.

06:00 08:00 17:00 

Confirm and continue on to the next day to program it separately or confirm the program and copy it to the next day. Press 🕽 يntil 00.00. Repeat for each day of the week. 2 > 7 00:00 OK

AUTO PROG PROG

Hold down the OK button for 3 seconds to confirm the programme you have created and copy it to the next day. Repeat for each day of the week.

COPY

Confirm OR

()>3s

**EXIT** To exit the mode, turn the selector dial