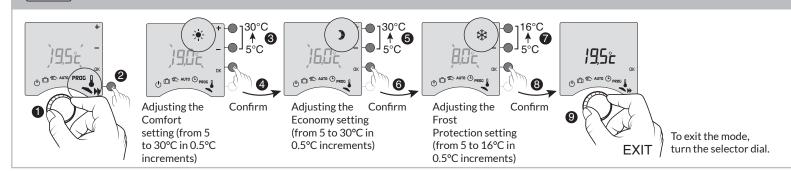

# **Set-point Temperature Setting**

This mode is used to choose a set-point temperature that remains constant. Turn the selector dial to 2.

To cancel the current manual mode, turn the selector dial.