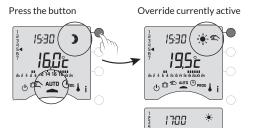

# Override

In automatic mode, manual override can be used to switch from Comfort to Economy (or vice versa) until the next change of programme

E.g.: it is 15:30 and you would like to switch to Comfort mode before the set time (17:00).

If you wish to cancel the override that is currently active, press the button again.

At 5pm, the programme will return to the normal schedule

Turn the selector dial to PROG.

1. Create your 24-hour programme