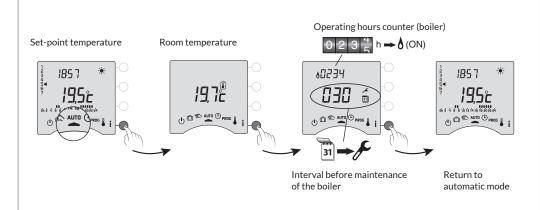

# **Set-point Temperature Setting**

This mode is used to choose a set-point temperature that remains constant. Turn the selector dial to 2.

To cancel the current manual mode, turn the selector dial.

This programming can also be done in one-hour, half-

«installation guide» or contact your installation engineer.

If you wish to change these settings, refer to the

2300

on day 1 (Monday) and at 00:00. 1: Monday,