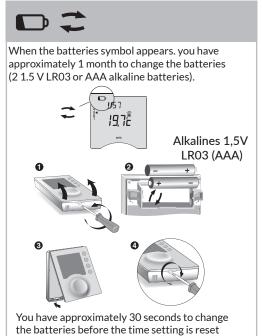

ettings, refer to the

2300







on day 1 (Monday) and at 00:00. 1: Monday,

- 7: Sunday,



2. Check your program Press to check the Comfort and Economy periods you have created. Press OK to check the next day.



06:00 08:00 17:00 

Confirm and continue on to the next day to program it separately or confirm the program and copy it to the next day. Press 🕽 يntil 00.00. Repeat for each day of the week. 2 > 7 00:00 OK

AUTO PROG PROG

Hold down the OK button for 3 seconds to confirm the programme you have created and copy it to the next day. Repeat for each day of the week.

COPY

Confirm OR

()>3s

**EXIT** To exit the mode, turn the selector dial

00:00

The programming may be done in increments of one hour, 30 minutes, or 15 minutes (refer to the "installation guide", menu 1-02).







(if this happens, reprogramme the date and time).