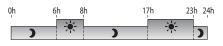

## Exemple: Comfort from 6:00 to 8:00 and from 17:00 to 23:00

## PROG x1

Setback period Press until 06.00.

08:00 Q6:00 Comfort period Press •until 08.00.

1700

back of the device.

hour, or quarter-hour stages.

The programme may be weekly (PROGx7) or daily

(PROGx1). This choice is made using the switch on the