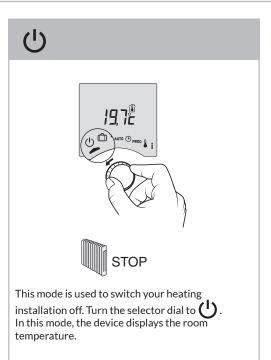

#### **AUTO**

Turn the selector dial to AUTO. Your thermostat follows the programme.

Depending on the configuration during installation, your device will constantly display the temperature setting or the room temperature. To change these settings, refer to the »installation guide » or contact your installation engineer.