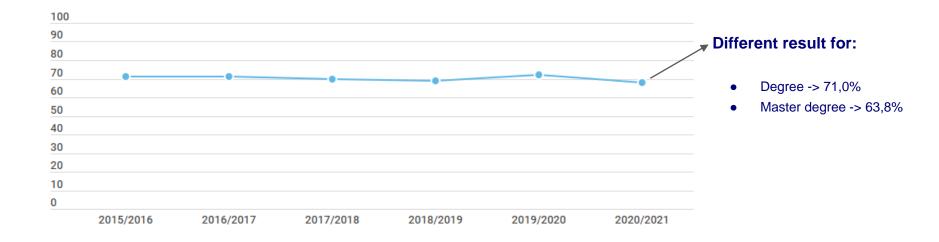

# How do students value tutoring

The UOC has a single tutoring model, and the student has the **same tuto**r (with the same functions) throughout his or her academic life

# How do students value tutoring