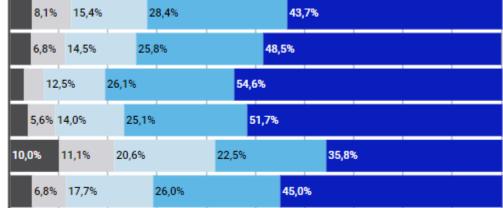

# The different items are totally different evaluated, in Degree:

Sé quines són les funcions del tutor o tutora des del començament del curs.

> M'assessora i m'orienta adequadament en el moment de fer la matrícula cada semestre.

Respon les meves consultes en un termini adequat.

Respon les meves consultes amb claredat.

Em motiva proactivament a mantenir el ritme durant el curs.

Estic satisfet/a amb la tasca del meu tutor o tutora.

# and in addition:

El servei d'orientació professional m'ofereix un bon assessorament i una atenció adequada.

| n<br>a. | 5,6% 11,3% | 38,2% | 24,8% | 20,2% |
|---------|------------|-------|-------|-------|
|         |            |       |       |       |